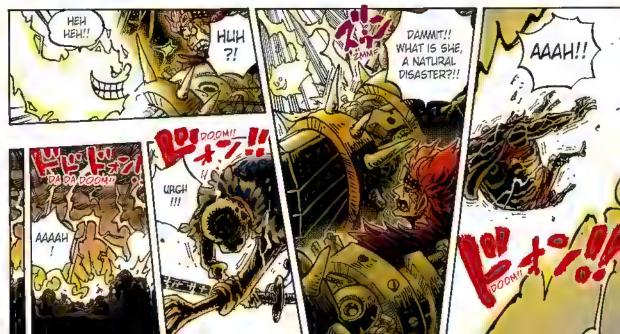

# Story . 55tb.

After two years of hard training, the Straw Hat pirates are back together, first at the Sabaody Archipelago and then through Fish-Man Island to their next stage: the New World!!

Luffy and crew ally with Momonosuke's faction in order to defeat Kaldo, one of the Four Emperors. They overcome hurdles to recruit allies for the raid, but the spy Kanjuro reveals his treachery and kidnaps Momonosuke. The allied

forces chase after him and decide to launch a sneak attack. With new powerful friends in tow, the raid on Onigashima begins!! While the Emperor's followers block the way on the Island, Kaido's daughter Yamato shows up and swears to fight on Luffy's side. The Red-Scabbards samural face off against Kaido on the roof of the castle, fighting to avenge their beloved Lord Oden. But Kaido steadily gains the upper hand... Luffy and others are heading for the roof too, but Kaido's henchman stand in their way.